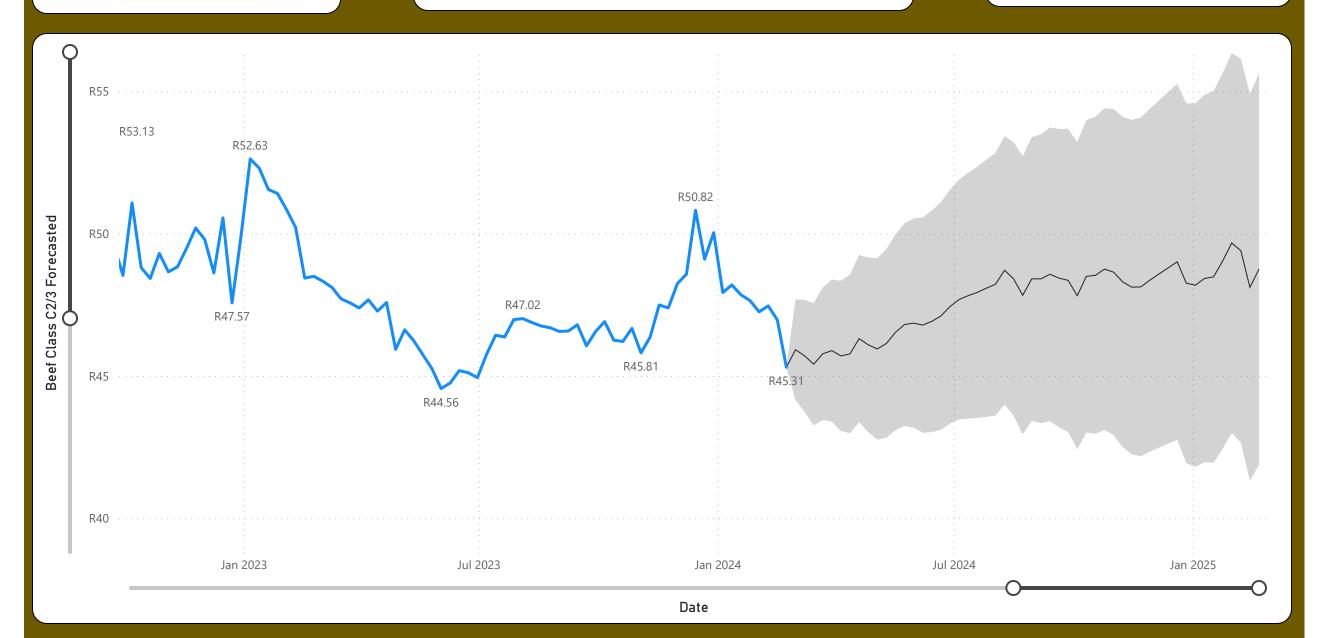

# C2/3 Price Trend & Forecast

Contact us
Liezel@amtrends.co.za
0834519101

Price (R/kg) - Live

R35.71

% Monthly Change -0.48%

Class C2/3

Preliminary Price (R/kg) - Carcass

R48.70

% Monthly Change

-0.86%