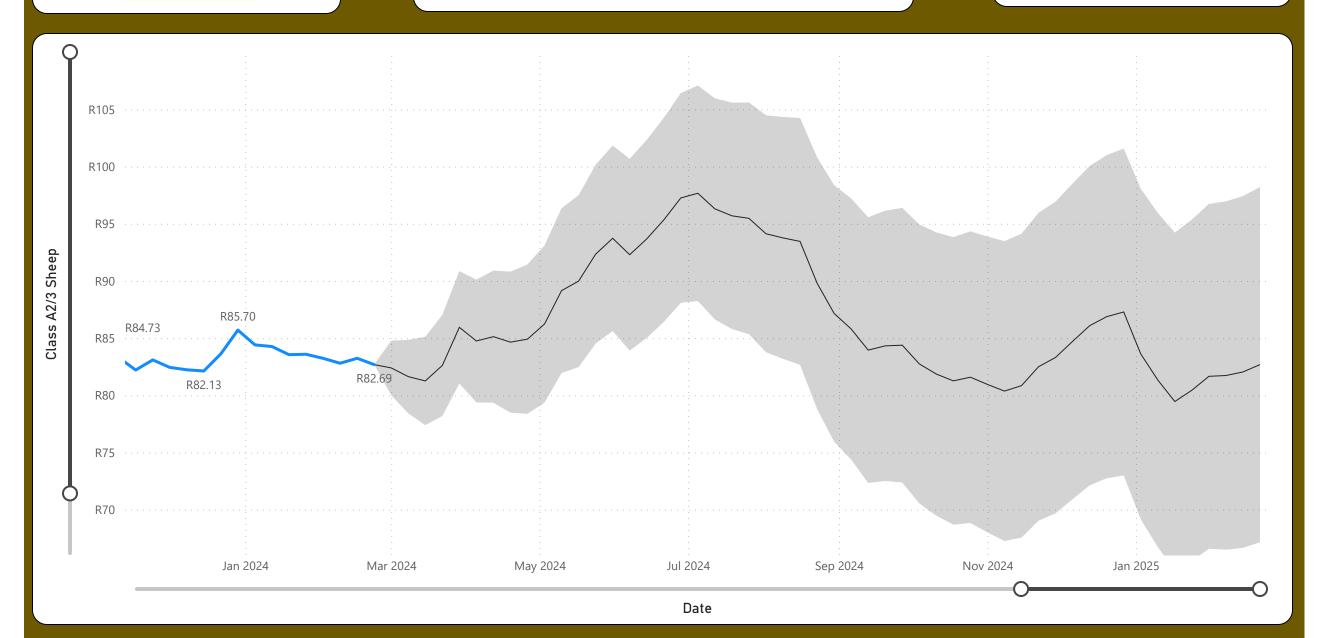

# **Sheep Prices**

February 2024

Class A2/3

Preliminary Price (R/kg) - Carcass

R82.63

% Monthly Change

-0.27%

Feeder Lamb

# A2/3 Price Trend & Forecast