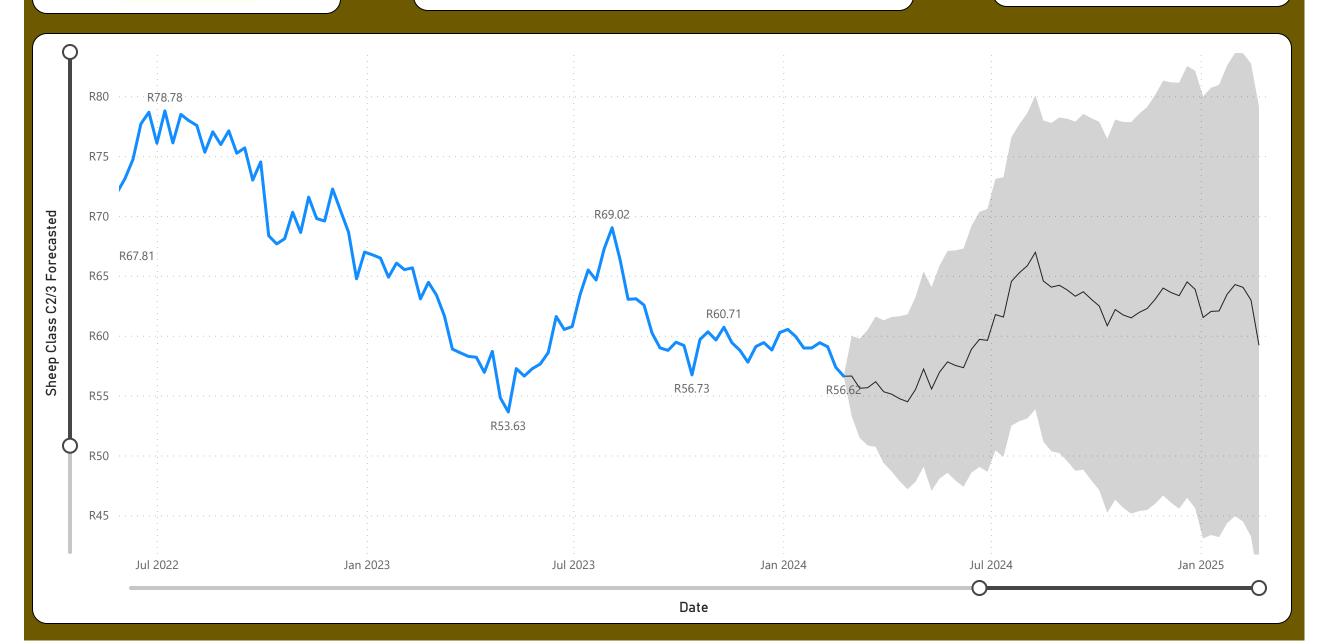

Price (R/kg) - Live

R36.90

% Monthly Change -0.97%

Class C2/3

Preliminary Price (R/kg) - Carcass

R56.58

% Monthly Change

-1.01%

# C2/3 Price Trend & Forecast