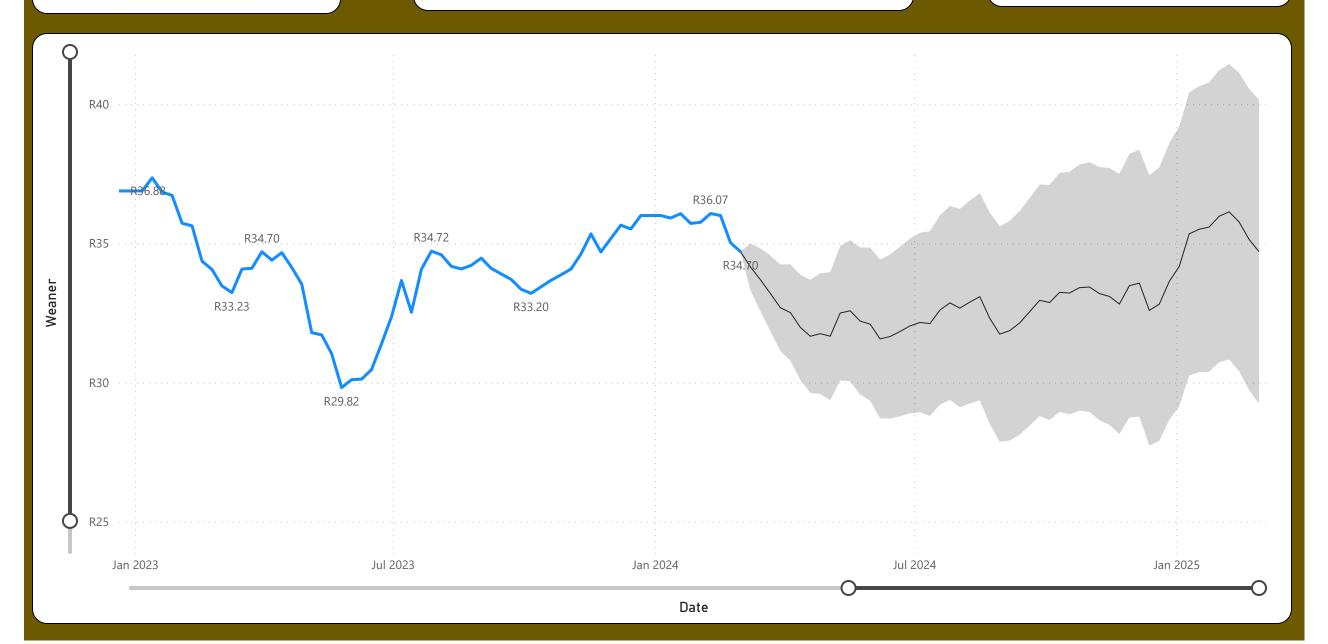

# Weaner Price Trend & Forecast

Price (R/kg) - Live

R35.71

% Monthly Change -0.48%

Class C2/3

Preliminary Price (R/kg) - Carcass

R48.70

% Monthly Change

-0.86%