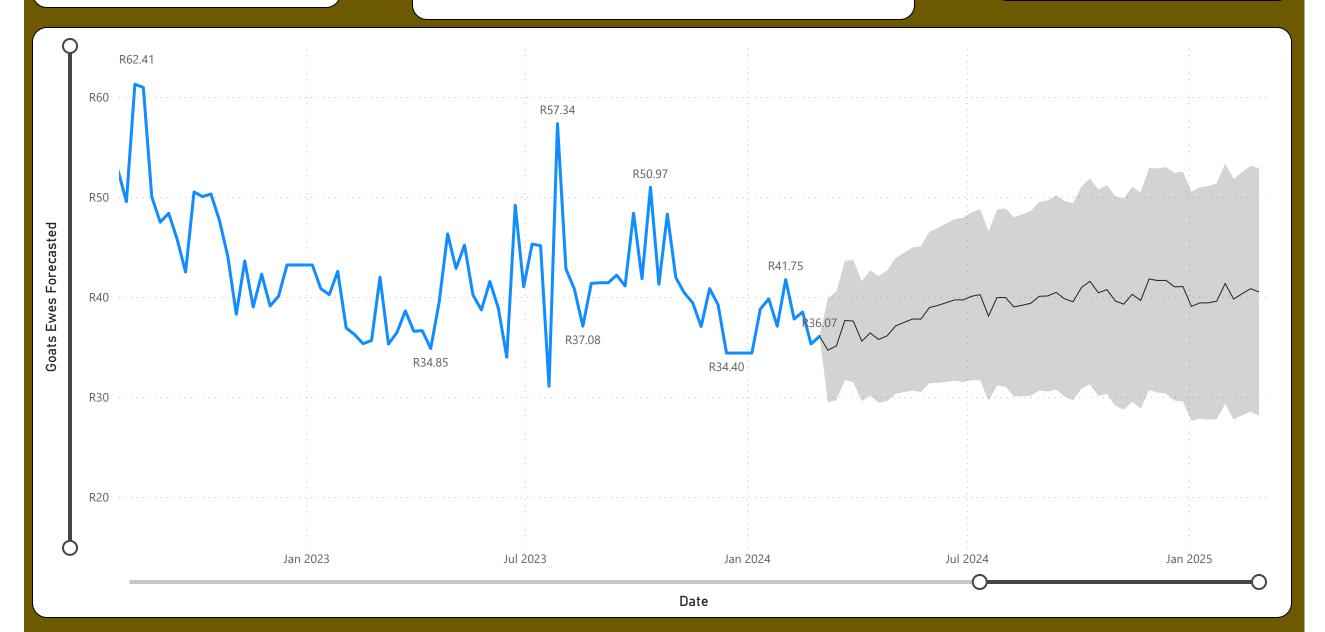

# Goat Ewes Price Trend & Forecast

#### Goat Ewe

Price (R/kg) - Live Weight

R38.34

% Monthly Change-1.14%

#### Other Prices

Liba Goat R/Kg

R41.42

Northern Cape Goat R/Kg

R35.25