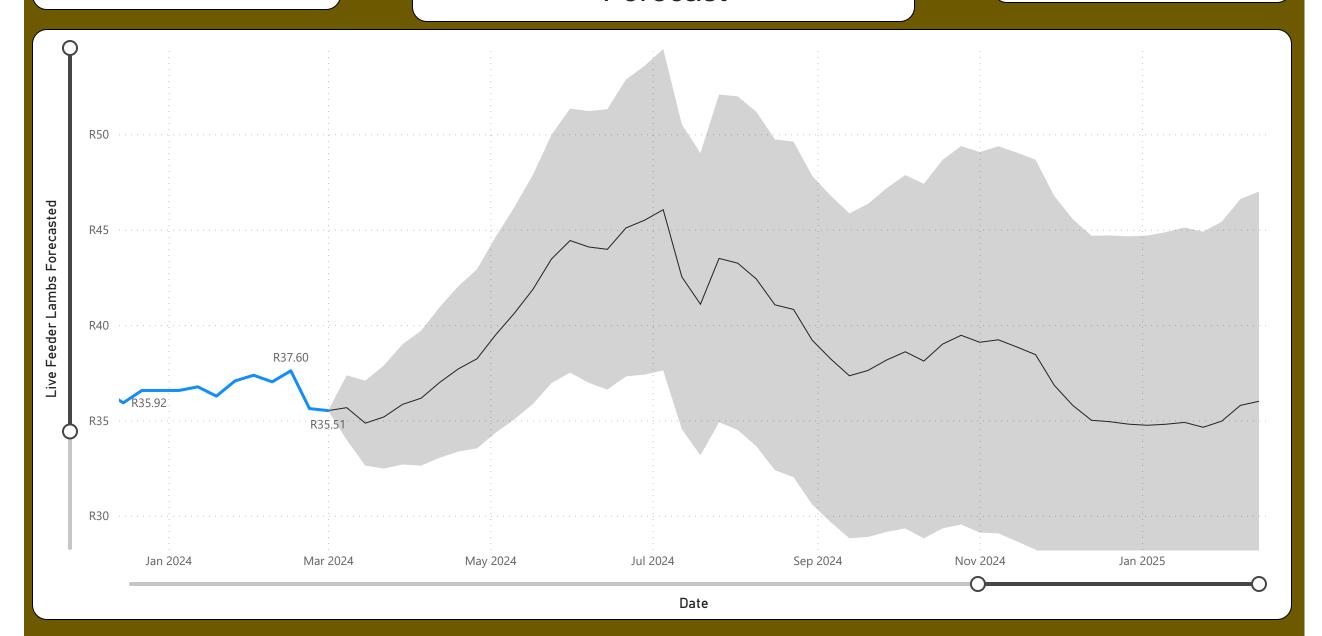

Price (R/kg) - Live

R36.90

% Monthly Change -0.97%

Class C2/3

Preliminary Price (R/kg) - Carcass

R56.58

% Monthly Change

-1.01%

# Feeder Lambs Price Trend & Forecast