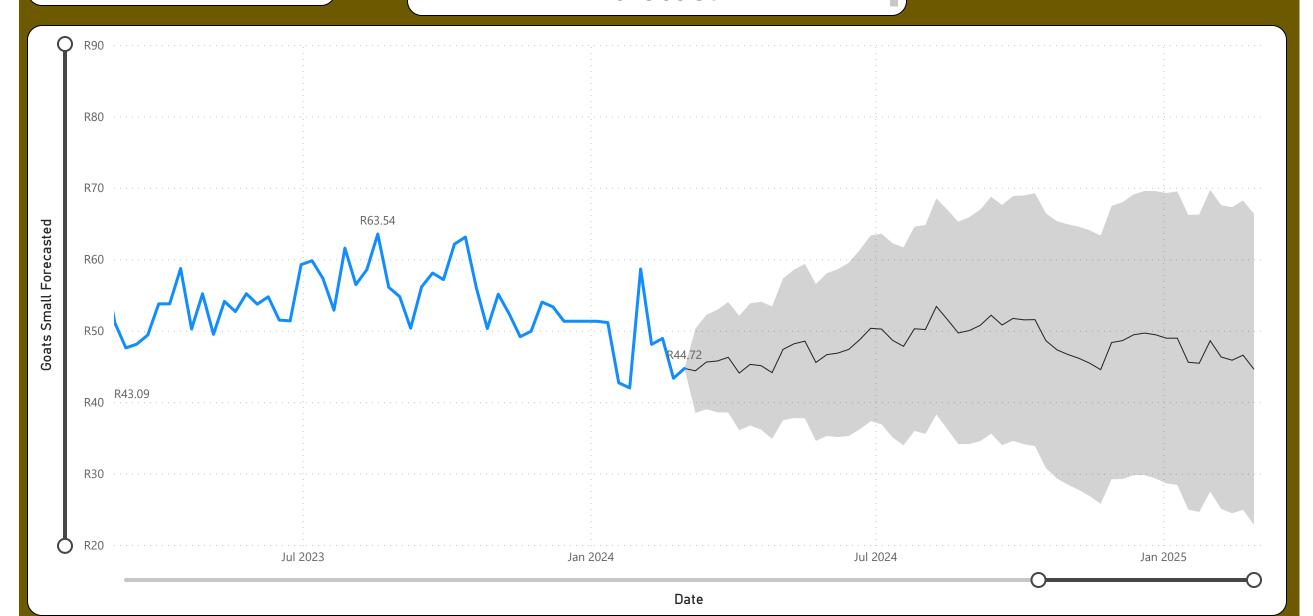

# Small Goats Price Trend & Forecast

#### Small Goat

Price (R/kg) - Live Weight

R49.75

% Monthly Change 0.69%

#### Other Prices

Liba Goat R/Kg

R54.76

Northern Cape Goat R/Kg

R44.73