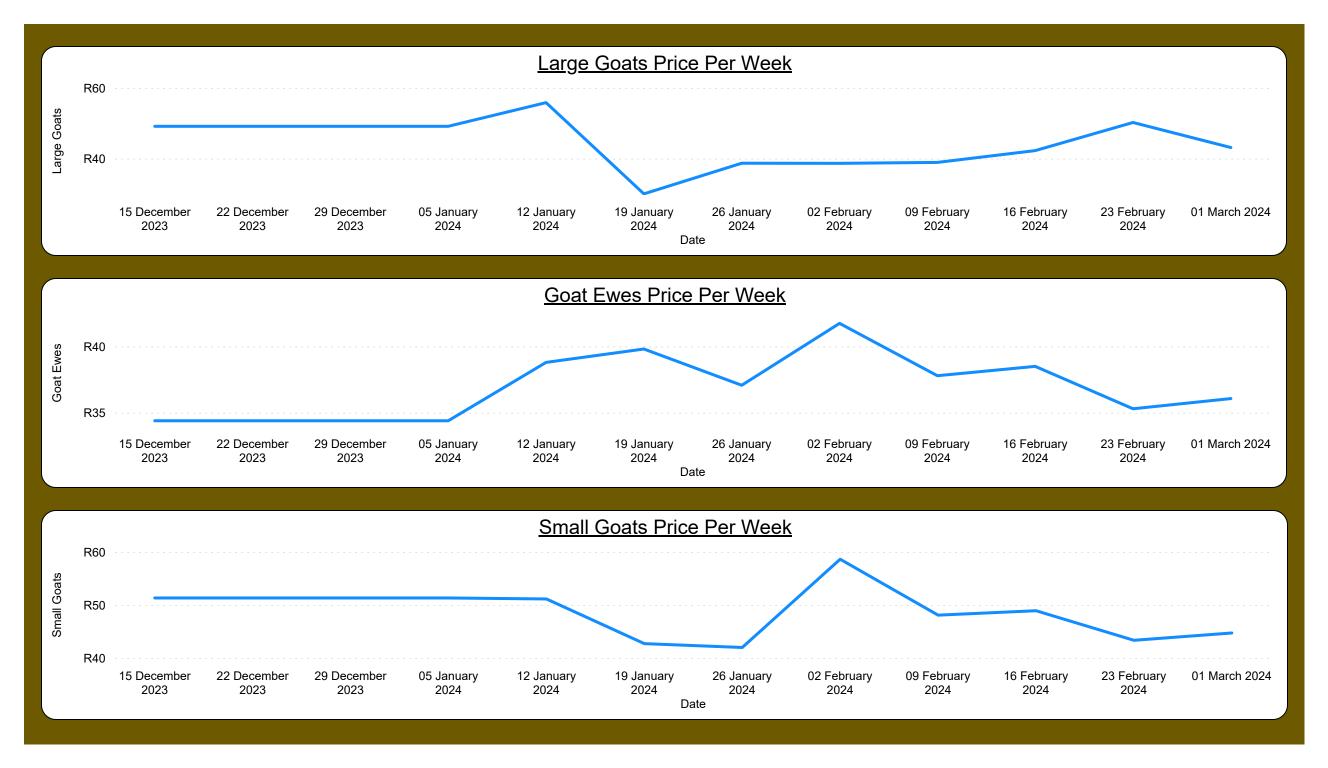

#### Large Goat

Price (R/kg) -Live Weight

R42.54

% Monthly Change 7.27%

#### Goat Ewe

Price (R/kg) - Live Weight

R38.34

% Monthly Change-1.14%

#### Small Goat

Price (R/kg) - Live Weight

R49.75

% Monthly Change 0.69%

# Large Goat Price Trend & Forecast

# Goat Ewes Price Trend & Forecast

# Small Goats Price Trend & Forecast