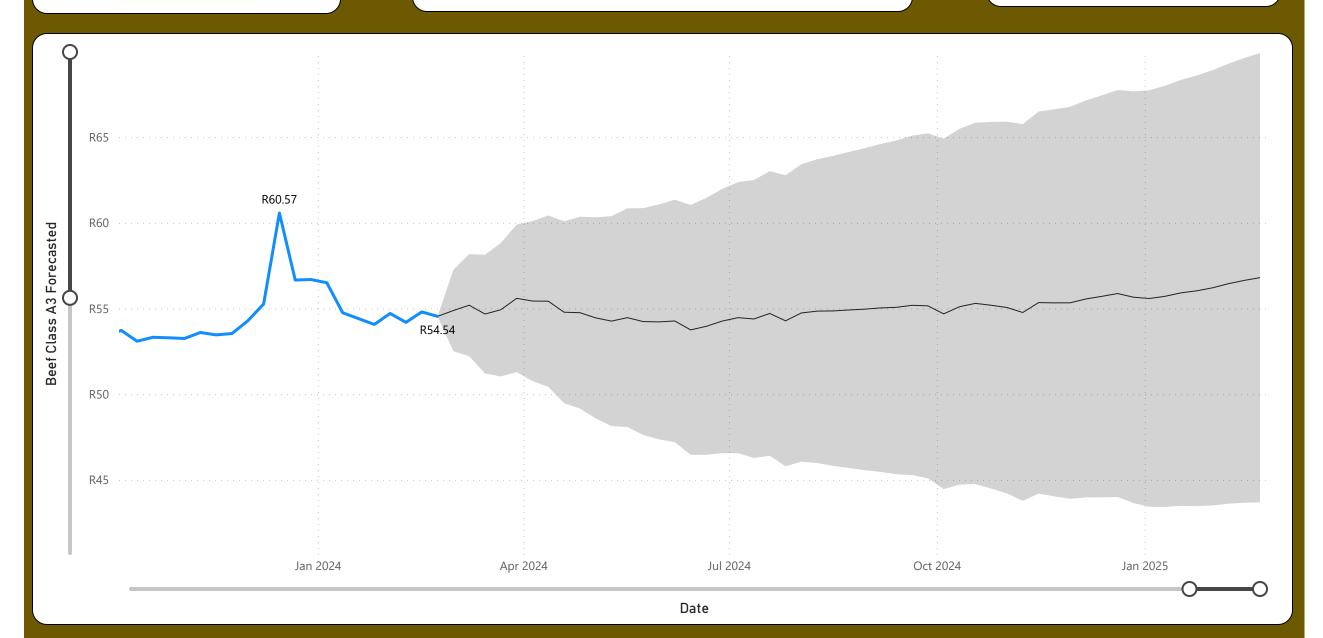

# A3 Price Trend & Forecast

## **Cattle Prices**

February 2024

Class A2/3

Preliminary Price (R/kg) - Carcass

R55.90

% Monthly Change

0.23%

Weaners