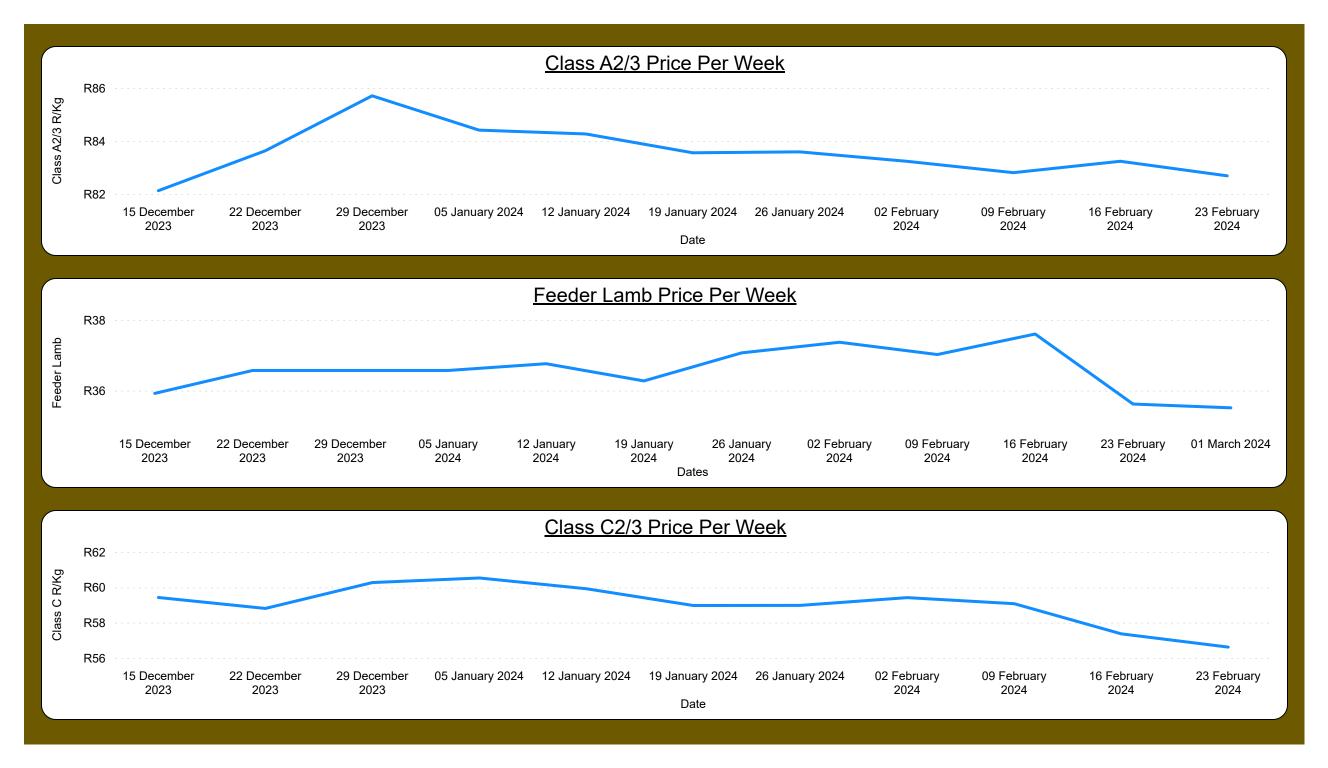

## **Cattle Prices**

February 2024

Class A2/3

Preliminary Price (R/kg) - Carcass

R55.90

% Monthly Change

0.23%

Weaners

# **Sheep Prices**

February 2024

Class A2/3

Preliminary Price (R/kg) - Carcass

R82.63

% Monthly Change

-0.27%

Feeder Lamb

Price (R/kg) - Live

R36.90

% Monthly Change -0.97%

Class C2/3

Preliminary Price (R/kg) - Carcass

R56.58

% Monthly Change

-1.01%