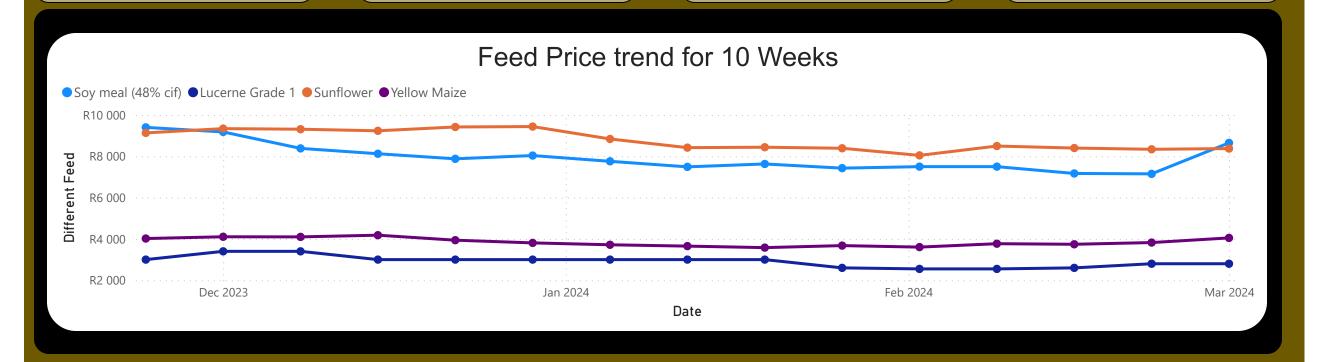

## **Feed Prices**

February 2024

#### Sunflower

Price (R/t)

R8 321

% Weekly Change

-0.15%

#### Maize

Price (R/t)

R3 736

% Weekly Change 0.99%

#### Lucerne Grade 1

Price (R/t)

R2 625

% Weekly Change 1.94%

Soy Meal (48% cif)

Price (R/t)

R7 330

% Weekly Change
-0.93%