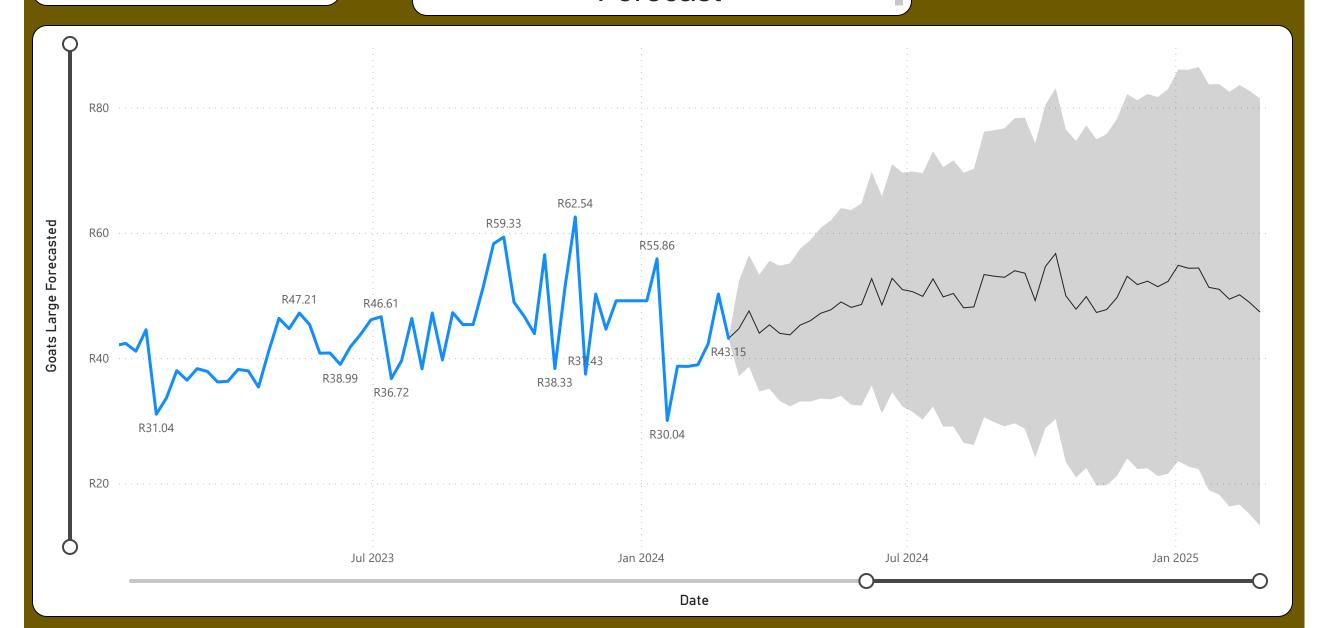

# Large Goat Price Trend & Forecast

#### Large Goat

Price (R/kg) -Live Weight

R42.54

% Monthly Change 7.27%

#### Other Prices

Liba Goat R/kg

R0.00

Northern Cape Goat R/Kg

R42.54